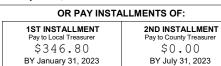

|                                        | _ |
|----------------------------------------|---|
| <b>Total Due For Full Payment</b>      |   |
| Pay to Local Treasurer By Jan 31, 2023 |   |

| 31, 2023                |  |
|-------------------------|--|
| OD DAV INSTALL MENTS OF |  |

\$1,452.86

| OR PAT INSTALLIVENTS OF. |                         |  |
|--------------------------|-------------------------|--|
| 1ST INSTALLMENT          | 2ND INSTALLMENT         |  |
| Pay to Local Treasurer   | Pay to County Treasurer |  |
| \$726.43                 | \$726.43                |  |
| BY January 31, 2023      | BY July 31, 2023        |  |