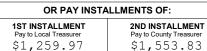

#### **REAL ESTATE PROPERTY TAX BILL FOR 2022**

 Bill #:
 4621

 Parcel #:
 201-00371-0000

 Alt. Parcel #:
 4000000
 PAC85019008

| Total    | Due     | For   | Full    | Payr   | nent |
|----------|---------|-------|---------|--------|------|
| Pay to I | ocal Tr | easur | er Bv . | lan 31 | 2023 |

\$2,676.33

| OR PAY INSTA                              | LLMENTS OF:                                |
|-------------------------------------------|--------------------------------------------|
| 1ST INSTALLMENT<br>Pay to Local Treasurer | 2ND INSTALLMENT<br>Pay to County Treasurer |
| \$1,338.17                                | \$1,338.16                                 |
| BY January 31, 2023                       | BY July 31, 2023                           |