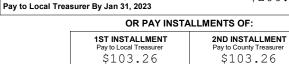

BY January 31, 2023

**Total Due For Full Payment** Pay to Local Treasurer By Jan 31, 2023

\$417.63

BY July 31, 2023

| OR PAY INSTA                              | LLMENTS OF:                                |
|-------------------------------------------|--------------------------------------------|
| 1ST INSTALLMENT<br>Pay to Local Treasurer | 2ND INSTALLMENT<br>Pay to County Treasurer |
| \$208.82                                  | \$208.81                                   |