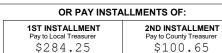

#### **REAL ESTATE PROPERTY TAX BILL FOR 2022**

Bill #: 4767 Parcel #: 201-00548-0020 Alt. Parcel #: 422132334M#M&B1203

| Total Du    | ie For Ful     | l Payment    |
|-------------|----------------|--------------|
| Pay to Loca | l Treasurer By | Jan 31, 2023 |

\$201.30

| OR PAY INSTALLMENTS OF:                   |                                            |  |  |  |  |  |
|-------------------------------------------|--------------------------------------------|--|--|--|--|--|
| 1ST INSTALLMENT<br>Pay to Local Treasurer | 2ND INSTALLMENT<br>Pay to County Treasurer |  |  |  |  |  |
| \$100.65                                  | \$100.65                                   |  |  |  |  |  |
| BY January 31, 2023                       | BY July 31, 2023                           |  |  |  |  |  |