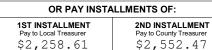

#### **REAL ESTATE PROPERTY TAX BILL FOR 2022**

 Bill #:
 4621

 Parcel #:
 201-00371-0000

 Alt. Parcel #:
 4000000
 PAC85019008

| Total    | Due     | For   | Full    | Payr   | nent |
|----------|---------|-------|---------|--------|------|
| Pay to I | ocal Tr | easur | er Bv . | lan 31 | 2023 |

\$2,676.33

| OR PAY INSTA                              | LLMENTS OF:                                |
|-------------------------------------------|--------------------------------------------|
| 1ST INSTALLMENT<br>Pay to Local Treasurer | 2ND INSTALLMENT<br>Pay to County Treasurer |
| \$1,338.17                                | \$1,338.16                                 |
| BY January 31, 2023                       | BY July 31, 2023                           |